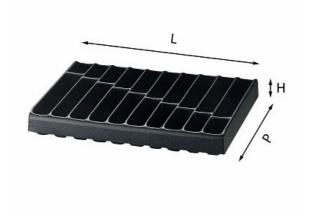

## **PLASTIC TRAY**

## 5003/20

- For drawers
- Model with 20 compartments
- Not suitable for drawer chests 5000 CLN-CE-DE

## **Family details**

| Code       | LxPxH mm   | Weight gr | Quantity for packaging |
|------------|------------|-----------|------------------------|
| U50030042Q | 400x315x50 | 260       | 1                      |